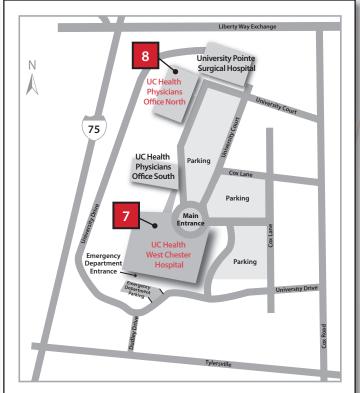

#### **West Chester Campus**

7. West Chester Hospital

7700 University Drive West Chester, OH 45069

8. West Chester, UC Health Physicians Office North - West Chester

7690 Discovery Drive West Chester, OH 45069