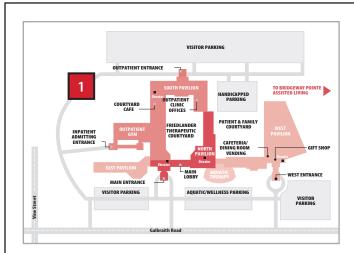

| X                           |                                                                |
| Ultrasound (US)                            | Χ               |                            | X                         |                    | X                                                       |                    | X                           | X                                                              |
| Vascular Lab                               | Χ               |                            | X                         |                    |                                                         |                    | X                           |                                                                |

UCHealth.com 3/13

## **Diagnostic Test Location Maps**





### **Drake**

1. Drake Center

151 West Galbraith Road Cincinnati, OH 45216



### **Varsity Village**

6. Varsity Village

2650 Varsity Village Drive Cincinnati, OH 45219



#### **University of Cincinnati Medical Center**

2. UCMC, Barrett Cancer Center

234 Goodman Street Cincinnati, OH 45219

3. UCMC, Main Hospital

234 Goodman Street Cincinnati, OH 45219

4. UCMC, MRI Building

321 Albert Sabin Way Cincinnati, OH 45219

5. UCMC, UC Health Physians Office - Clifton

222 Piedmont

Cincinnati, OH 45219



#### **West Chester Campus**

7. West Chester Hospital

7700 University Drive West Chester, OH 45069

8. West Chester, UC Health Physicians Office North - West Chester

7690 Discovery Drive West Chester, OH 45069