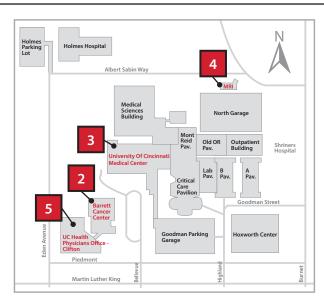

#### **University of Cincinnati Medical Center**

2. UCMC, Barrett Cancer Center

234 Goodman Street Cincinnati, OH 45219

3. UCMC, Main Hospital

234 Goodman Street Cincinnati, OH 45219

4. UCMC, MRI Building

321 Albert Sabin Way Cincinnati, OH 45219

5. UCMC, UC Health Physians Office - Clifton

222 Piedmont

Cincinnati, OH 45219